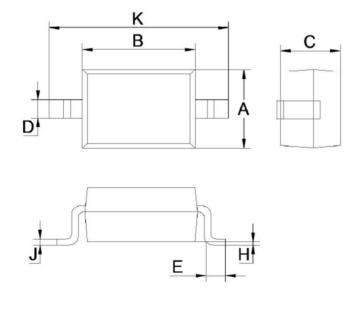

# SOD-323

| SOD-323              |              |       |
|----------------------|--------------|-------|
| Dim                  | Min          | Max   |
| Α                    | 1.275        | 1.325 |
| В                    | 1.675        | 1.725 |
| С                    | 0.9 Typical  |       |
| D                    | 0.30 Typical |       |
| E                    | 0.27         | 0.37  |
| Н                    | 0.02         | 0.1   |
| J                    | 0.1 Typical  |       |
| К                    | 2.6          | 2.7   |
| All Dimensions in mm |              |       |