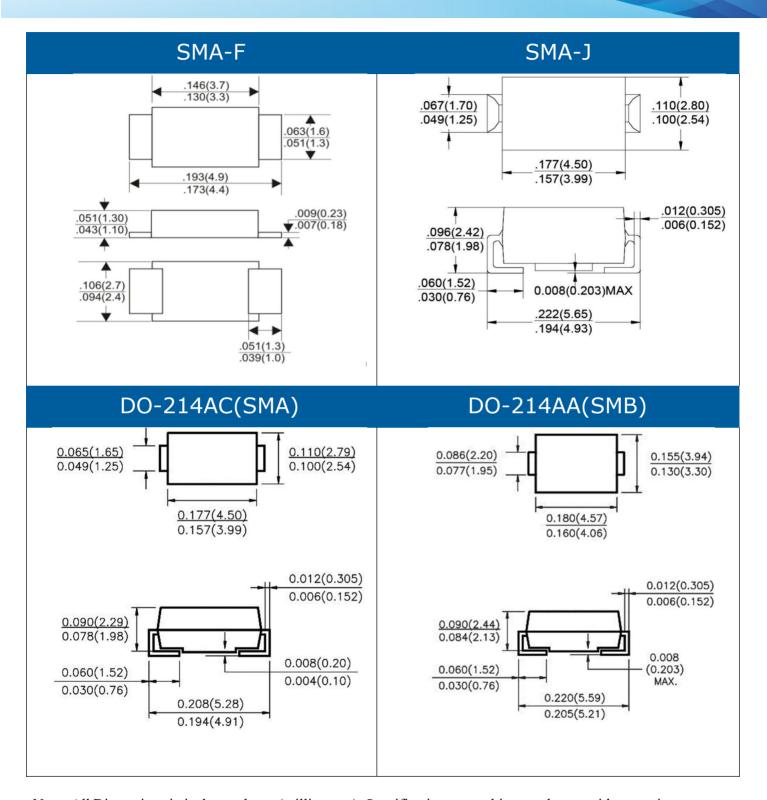

## **SMD Diodes and Rectifiers Package Information**

Note: All Dimensions in inches and mm (millimeters). Specifications are subject to change without notice.

WEE Technology Company Limited ROOM 1405, 14/F, LUCKY CENTRE,

171 WANCHAI ROAD,

info@weetcap.com

WANCHAI, HONG KONG www.weetcap.com

All details in this data sheet are subject to change without notice. For more details and updates, please visit our website.

Note: All Dimensions in inches and mm (millimeters). Specifications are subject to change without notice.

**WEE Technology Company Limited** ROOM 1405, 14/F, LUCKY CENTRE,

WANCHAI, HONG KONG www.weetcap.com info@weetcap.com

171 WANCHAI ROAD,

All details in this data sheet are subject to change without notice. For more details and updates, please visit our website.