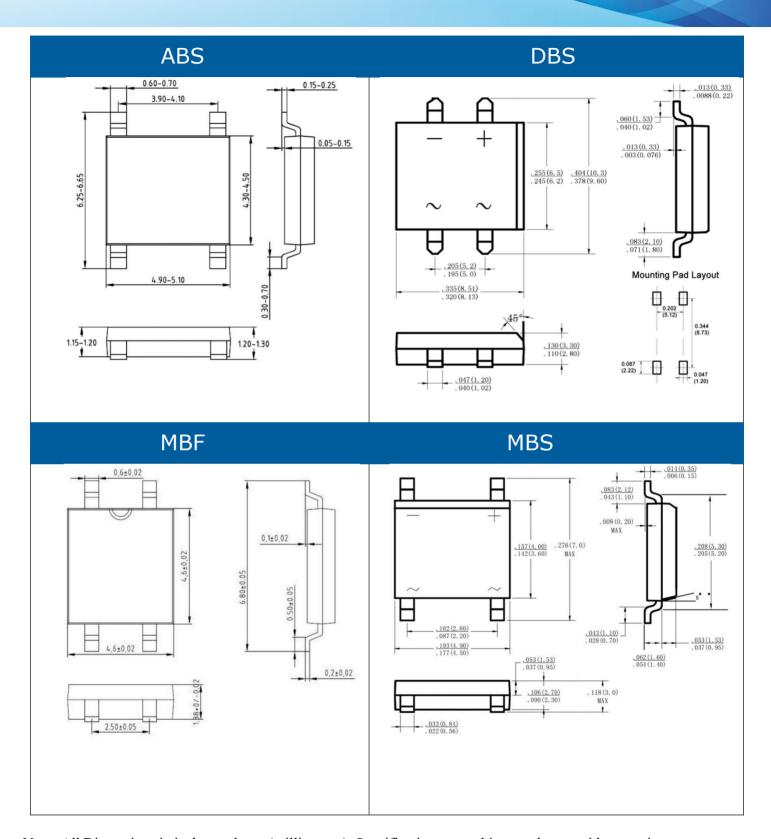

| 1.675        | 1.725 |
| С                    | 0.9 Typical  |       |
| D                    | 0.30 Typical |       |
| E                    | 0.27         | 0.37  |
| Н                    | 0.02         | 0.1   |
| J                    | 0.1 Typical  |       |
| К                    | 2.6          | 2.7   |
| All Dimensions in mm |              |       |

Note: All Dimensions in inches and mm (millimeters). Specifications are subject to change without notice.



WEE Technology Company Limited ROOM 1405, 14/F, LUCKY CENTRE, 171 WANCHAI ROAD, WANCHAI, HONG KONG www.weetcap.com info@weetcap.com

All details in this data sheet are subject to change without notice. For more details and updates, please visit our website.





# **SMD Diodes and Rectifiers Package Information**



Note: All Dimensions in inches and mm (millimeters). Specifications are subject to change without notice.



WEE Technology Company Limited ROOM 1405, 14/F, LUCKY CENTRE, 171 WANCHAI ROAD, WANCHAI, HONG KONG www.weetcap.com

info@weetcap.com

All details in this data sheet are subject to change without notice. For more details and updates, please visit our website.