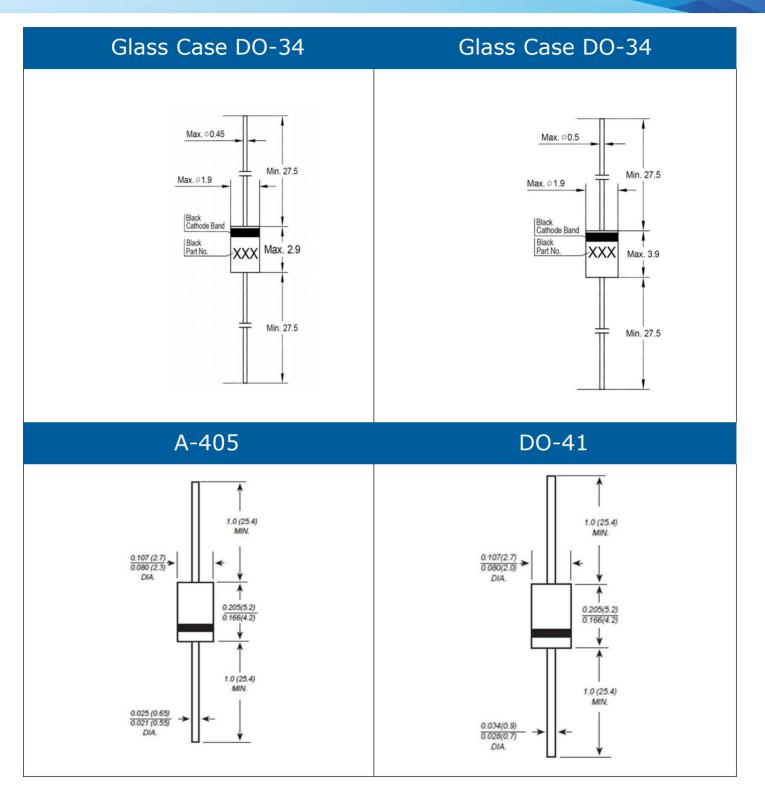

All details in this data sheet are subject to change without notice. For more details and updates, please visit our website.

Copyright © 2000 WEE Technology, All rights reserved.

**Through Hole Diodes and Rectifiers Package Information** 

Note: All Dimensions in inches and mm (millimeters). Specifications are subject to change without notice.

WEE Technology Company Limited ROOM 1405, 14/F, LUCKY CENTRE, 171 WANCHAI ROAD, WANCHAI, HONG KONG www.weetcap.com info@weetcap.com