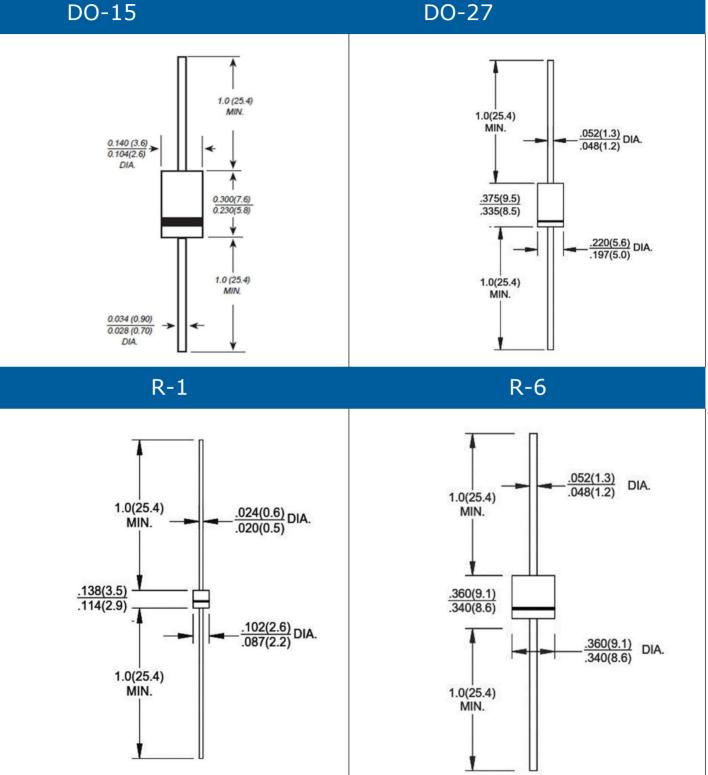

All details in this data sheet are subject to change without notice. For more details and updates, please visit our website.

Copyright © 2000 WEE Technology, All rights reserved.

**Through Hole Diodes and Rectifiers Package Information** 

Note: All Dimensions in inches and mm (millimeters). Specifications are subject to change without notice.

WEE Technology Company Limited ROOM 1405, 14/F, LUCKY CENTRE, 171 WANCHAI ROAD, WANCHAI, HONG KONG www.weetcap.com info@weetcap.com